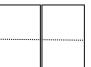

5. Open up all the flaps. In the center, draw an illustration and write a description below each picture. These should be colored pictures to show a physical property, physical change, chemical property, and chemical change. Make sure your picture matches the flap that covers it.