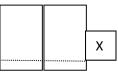

2. Cut both top flaps in half toward the fold. Do not cut the back of the paper!

3. Label the top of the flaps in the following manner:

4. On the inside of each flap (shown by x), write down the definition..