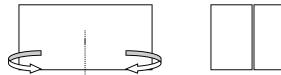

## **Physical and Chemical Foldable**

Below are instructions on how to complete the Physical and Chemical Properties and Changes foldable. Folding Instructions:

1. Take one sheet of blank white paper and fold the two long ends into the center.

2. Cut both top flaps in half toward the fold. Do not cut the back of the paper!

3. Label the top of the flaps in the following manner:

4. On the inside of each flap (shown by x), write down the definition..