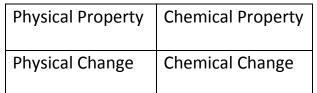

2. Cut both top flaps in half toward the fold. Do not cut the back of the paper!

3. Label the top of the flaps in the following manner:

4. On the inside of each flap (shown by x), write down the definition..